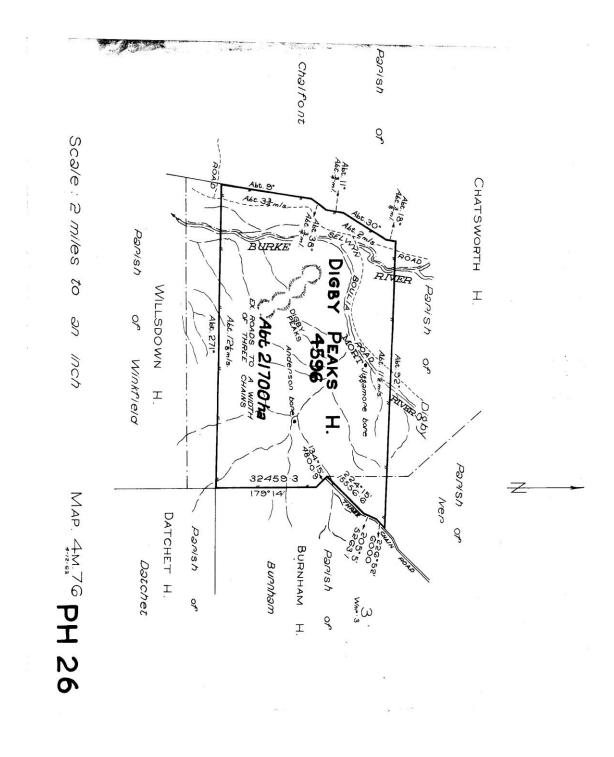

## A. External boundary description

The agreement area covers all the land and waters of:

- Lot 4174 on CP PH45 known as Corrie Downs Preferential Pastoral Holding
- Lot 4596 on CP PH26 known as Digby Peaks Preferential Pastoral Holding
- Lot 3562 on SP261206 commonly known as Windsor Park (aka Willsdown) Preferential Pastoral Holding

## Item 2 Description of Lease

Preferential Pastoral Holding 13/4174 comprising Lot 4174 on CP PH45 commonly known as Corrie Downs

Preferential Pastoral Holding 13/4596 comprising Lot 4596 on CP PH26 commonly known as Digby Peaks