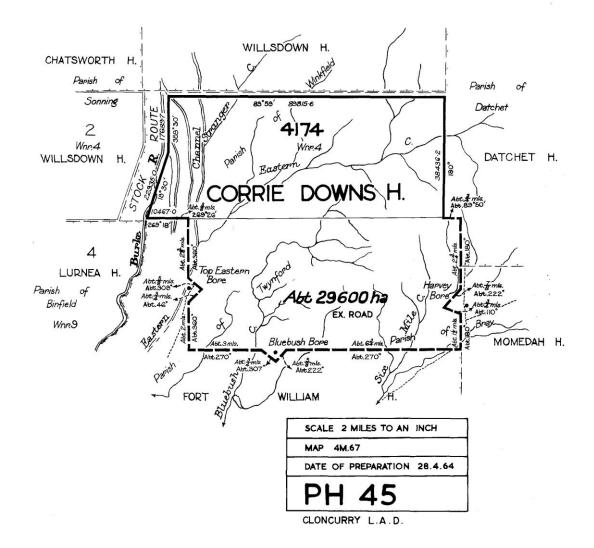

## A. External boundary description

The agreement area covers all the land and waters of:

- Lot 4174 on CP PH45 known as Corrie Downs Preferential Pastoral Holding
- Lot 4596 on CP PH26 known as Digby Peaks Preferential Pastoral Holding
- Lot 3562 on SP261206 commonly known as Windsor Park (aka Willsdown) Preferential Pastoral Holding

## Item 2 Description of Lease

Preferential Pastoral Holding 13/4174 comprising Lot 4174 on CP PH45 commonly known as Corrie Downs

Preferential Pastoral Holding 13/4596 comprising Lot 4596 on CP PH26 commonly known as Digby Peaks