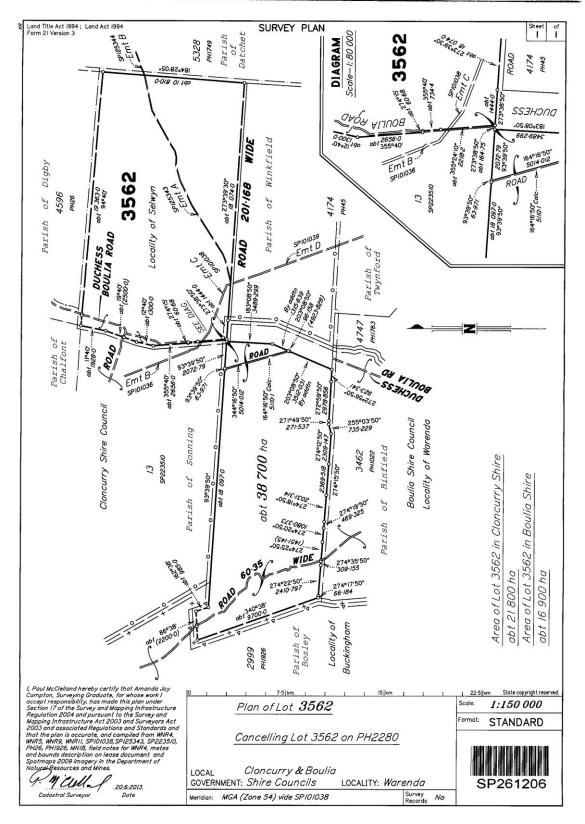

## A. External boundary description

The agreement area covers all the land and waters of:

- Lot 4174 on CP PH45 known as Corrie Downs Preferential Pastoral Holding
- Lot 4596 on CP PH26 known as Digby Peaks Preferential Pastoral Holding
- Lot 3562 on SP261206 commonly known as Windsor Park (aka Willsdown) Preferential Pastoral Holding

Preferential Pastoral Holding 13/3562 comprising Lot 3562 on SP261206 commonly known as Windsor Park (aka Willsdown)